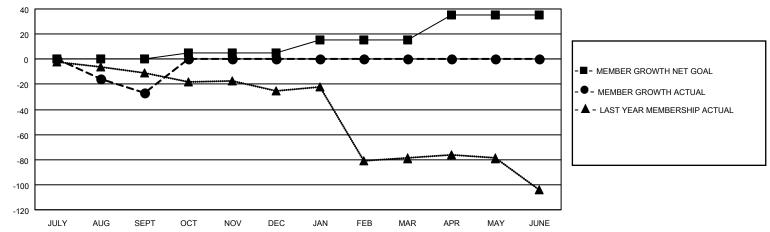

## GOALS AND ACTUAL MEMBERS CUMULATIVE

| DROPPED CLUBS: 3 |    | 4 CLUBS OF 27 ADDED 1 OR<br>MORE NEW MEMBERS | GENDER DISTRIBUTION               |              |  |
|------------------|----|----------------------------------------------|-----------------------------------|--------------|--|
|                  |    | WORLE NEW WEIWBERG                           | MALE 315 (54.40%)                 |              |  |
|                  |    |                                              | FEMALE                            | 264 (45.60%) |  |
| DROPPED MEMBERS  |    |                                              | NON BINARY                        | 0 (0.00%)    |  |
|                  |    |                                              | PREFER NOT TO ANSWER              | 0 (0.00%)    |  |
| DECEASED         | 0  |                                              |                                   |              |  |
| CLUB CANCELLED   | 31 | CLICK HERE FOR CUMULATIVE                    | TOTAL FAMILY UNIT MEMBERS         | 18           |  |
| OTHER            | 8  | MEMBERSHIP DATA                              |                                   |              |  |
| TOTAL            | 39 |                                              | FAMILY MEMBERS PAYING HALF DUES 9 |              |  |
|                  |    |                                              |                                   |              |  |